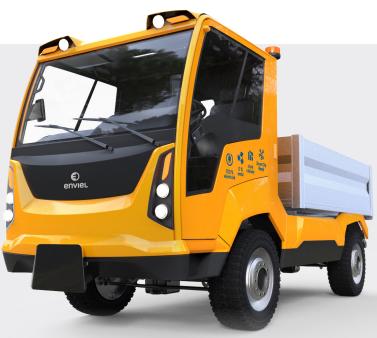

### **Attachment configuration**

flatbed, three-sided tipper, snow plough, spreader, sprinkler, tank extension, lift bed, etc

The hitch identical to those of Multicar, Alficar, Zebra, etc.

#### More information

- Robust screwed frame, cataphorically treated
- Rigid axles on semi-elliptical leaf springs
- Transmission with reduction ability (LOW/HIGH)
- Rear axle on basic version with simple assembly and 215/75 R16 wheels, or on request double assembly and 215/75 R16 wheels
- Spare wheel behind the cab
- IVECO axles
- 4x2 drive with 4x4 option when linking up front axle
- Rear axle differential lock
- Up to 90 kWh battery capacity

- Powerful WEBASTO independent heater
- ZF power steering
- Two-circuit disk brakes with vacuum booster on both axles
- WABCO ABS
- Two-circuit proportional hydraulics for driving front axle and three-sided tipper
- Joystick to control hydraulic circuits in the cab
- Remote access for vehicle diagnosis
- Universal 230V socket