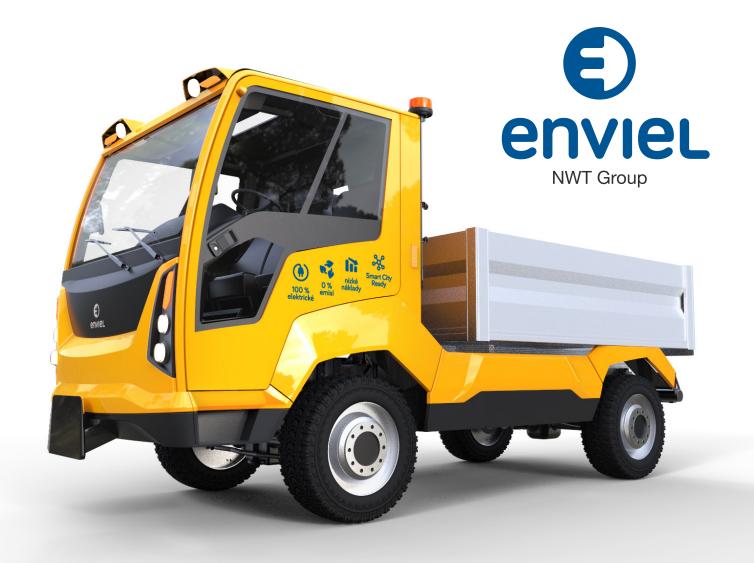

Enviel electric vehicle ecological municipal vehicle

# **Electric vehicle Enviel**

# Universal municipal vehicle - inexpensive to operate and service, zero emissions

The charging system is compatible with ČEZ Wallbox chargers

Enviel (environmental, electric) make electric vehicles intended mainly for use between communities and for companies managing parks and landscape, providing cleaning services, and for construction sites and managing the grounds of manufacturing companies.

The vehicles stand out for their quiet, emission-free operation, low cost, wide variety of uses, ergonomic comfort, and premium functions, such as remote vehicle diagnosis.

Over 8 hours of battery life

Zero-emission, noise-free operation

Wide range of uses

Low operating and service cost

**Smart City Ready** 

**Excellent user comfort** 